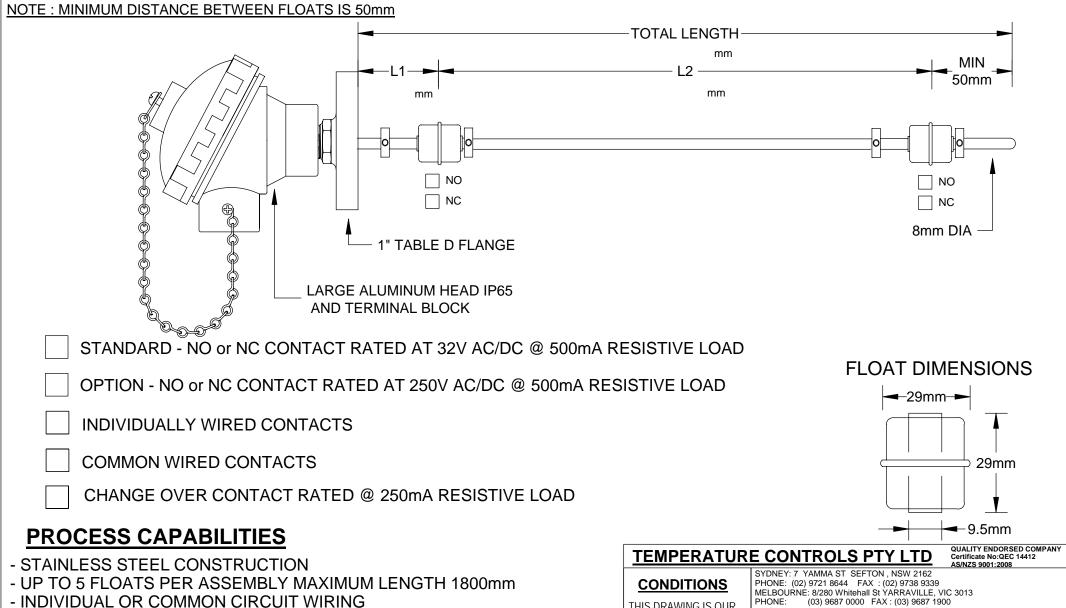

- SPECIAL THREADS AND LENGTHS AVAILABLE
- SPECIFIC GRAVITY 0.7
- TEMPERATURE RATING 120'C MAXIMUM
- PRESSURE RATING :10 kg/cm2 MAXIMUM
- FLANGE MOUNT MULTI-LEVEL ASSEMBLY
- 29mm DIAMETER 316 STAINLESS STEEL FLOAT